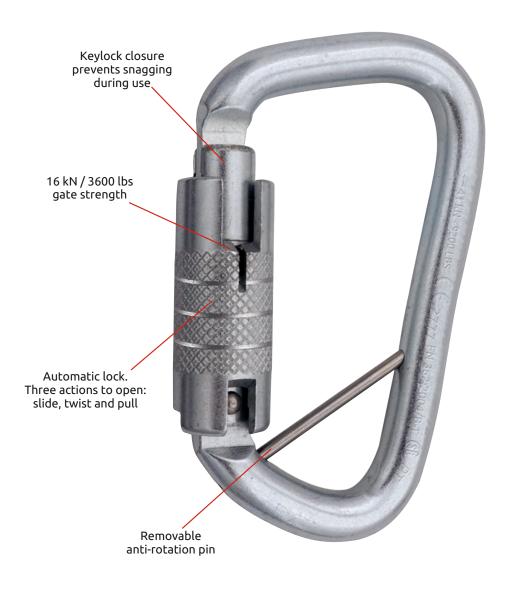

## **D PLUS 3LOCK PIN**

INTERNATIONAL CE+ANSI CARABINER

Ref. 3106

ROPE ACCESS, TREE CLIMBING, TEAM RESCUE

 $High strength \, steel \, carabiner \, equipped \, with \, removable \, anti-rotation \, pin.$ ANSI and CSA certified with 16 kN/3600 lbs gate strength. Keylock closure prevents snagging during use.

Automatic lock requires three actions to open: slide, twist and pull.

| Ref. | Product name     | Weight |     | <b>(</b> ) | Ŏ  | ₩ <sup>m</sup> | mm <b>_</b> |    | CE     | ANSI    | <b>9</b> |
|------|------------------|--------|-----|------------|----|----------------|-------------|----|--------|---------|----------|
|      |                  | g      | oz  | kN         | kN | mm             | mm          | mm | EN 362 | Z359.12 | Z259.12  |
| 3106 | D PLUS 3LOCK PIN | 252    | 8.9 | 41         | 16 | 19             | 111         | 68 | В      | •       |          |