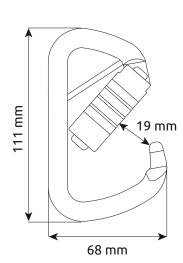

Automatic lock requires three actions to open: slide, twist and pull.

| Ref. | Product name     | Weight |     | <b>(</b> ) | Ŏ  | ₩ <sup>m</sup> | mm <b>_</b> |    | CE     | ANSI    | <b>9</b> |
|------|------------------|--------|-----|------------|----|----------------|-------------|----|--------|---------|----------|
|      |                  | g      | oz  | kN         | kN | mm             | mm          | mm | EN 362 | Z359.12 | Z259.12  |
| 3106 | D PLUS 3LOCK PIN | 252    | 8.9 | 41         | 16 | 19             | 111         | 68 | В      | •       |          |