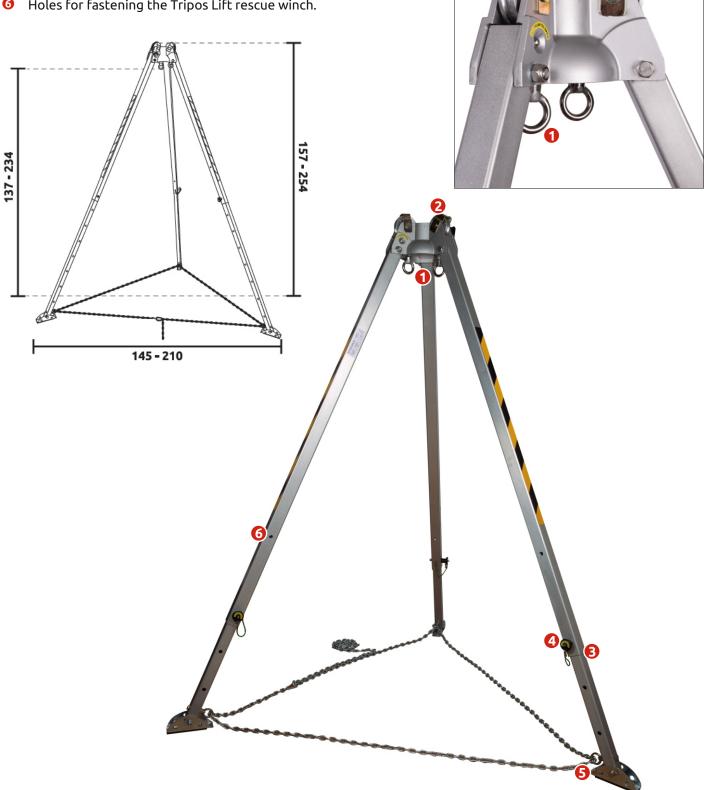

The head is equipped with two swiveling anchor points for fixing rope access adjustment devices and two pulleys that allow the combined and simultaneous use of a Tripos Lift rescue winch and a Cobra Lift self-retracting device with retrieval function (supplied separately).

Sturdy telescopic legs are easy to adjust, equipped with rotating feet and safety chain.

Adjustable height: min 157 cm, max 254 cm.

Diameter: min 145 cm, max 210 cm.

Overall dimensions: 23x26x175 cm.

| Ref. | Product name<br>Nombre del producto | Weight<br>Peso |       | CE       | STANDARD |
|------|-------------------------------------|----------------|-------|----------|----------|
|      |                                     | kg             | oz    | EN 795/B | TS 16415 |
| 3507 | TRIPOS                              | 20             | 706.0 | •        | ŤŤ       |

TRIPOD

Ref. 3507 CONFINED, SELF RESCUE, TEAM RESCUE

- 0 The head is equipped with two swiveling anchor points for fixing rope access adjustment devices.
- Two pulleys that allow the combined and simultaneous use of a Tripos Lift rescue winch and a Cobra Lift self-retracting device with retrieval function (supplied separately). 0
- Telescopic legs: easy to adjust.
- Automatic locking pins on the legs.
- **9** Rotating feet and safety chain.
- 6 Holes for fastening the Tripos Lift rescue winch.