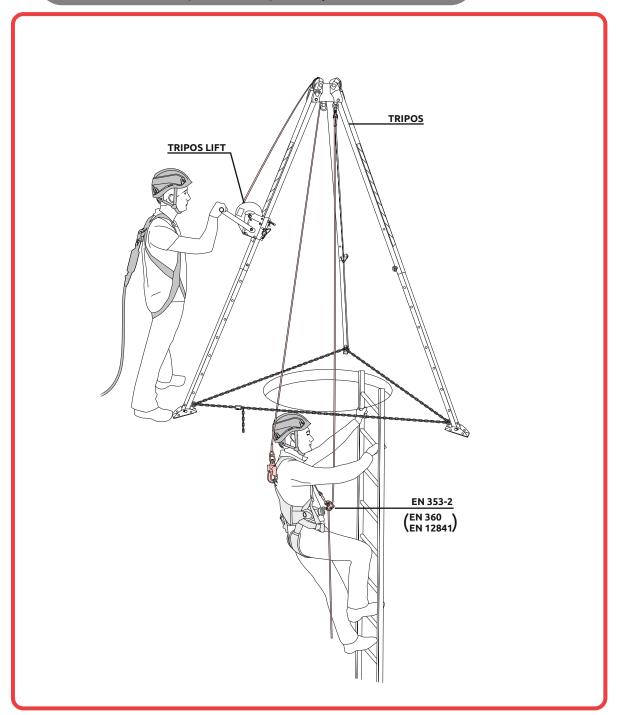

## TRIPOD

Ref. 3507 Confined, self rescue, team rescue

TRIPOS and TRIPOS LIFT, one user, with risk of falling from a height TRIPOS e TRIPOS LIFT, un utilizzatore, con rischio di caduta dall'alto TRIPOS et TRIPOS LIFT, un utilisateur, avec risque de chute de hauteur