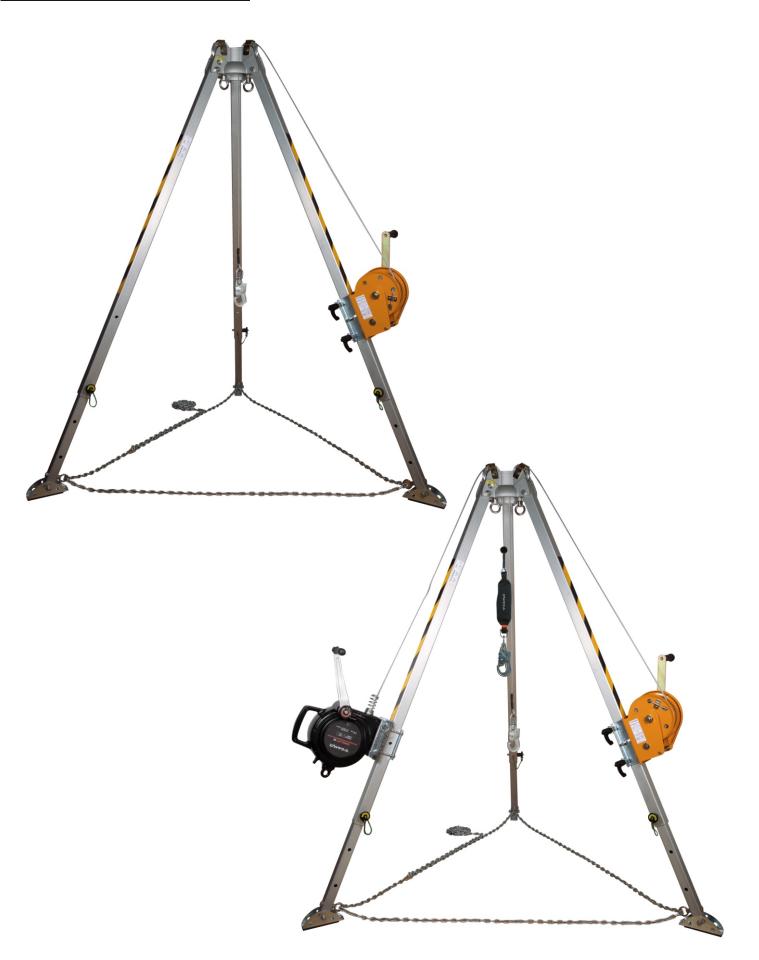

The head is equipped with two swiveling anchor points for fixing rope access adjustment devices and two pulleys that allow the combined and simultaneous use of a Tripos Lift rescue winch and a Cobra Lift self-retracting device with retrieval function (supplied separately).

TRIPOD

Ref. 3507 CONFINED, SELF RESCUE, TEAM RESCUE

TRIPOS and two COBRA LIFT, two users, with risk of falling from a height TRIPOS e due COBRA LIFT, due utilizzatori, con rischio di caduta dall'alto TRIPOS et deux COBRA LIFT, deux utilisateurs, avec risque de chute de hauteur