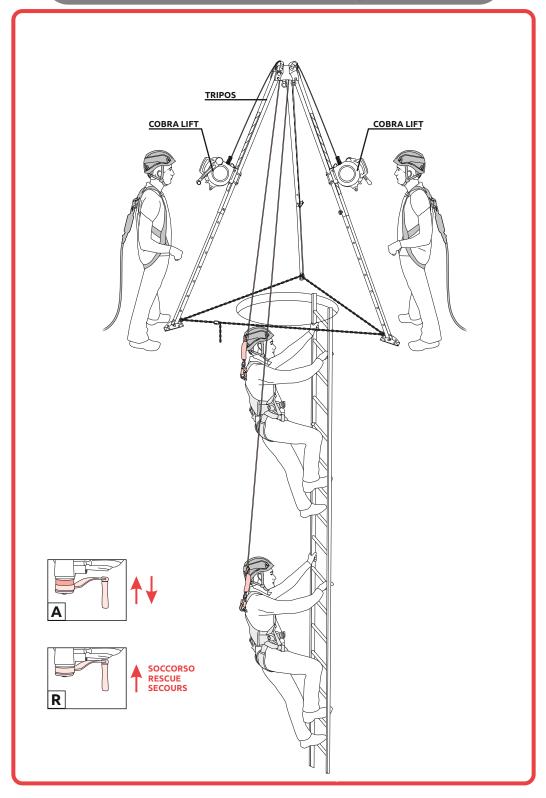

TRIPOD

Ref. 3507 CONFINED, SELF RESCUE, TEAM RESCUE

TRIPOS and two COBRA LIFT, two users, with risk of falling from a height TRIPOS e due COBRA LIFT, due utilizzatori, con rischio di caduta dall'alto TRIPOS et deux COBRA LIFT, deux utilisateurs, avec risque de chute de hauteur