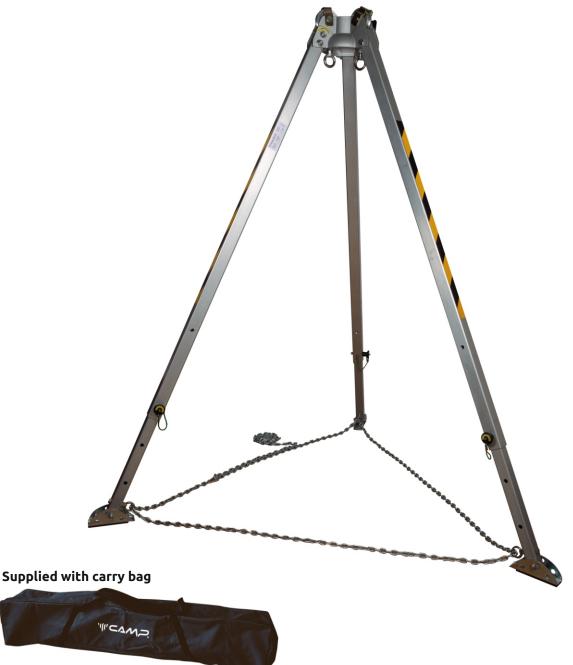

TRIPOD

Ref. 3507 Confined, self rescue, team rescue

Tripod for confined spaces developed for the most complex access and recovery operations, for use by up to two people simultaneously in compliance with TS 16415.

Sturdy telescopic legs are easy to adjust, equipped with rotating feet and safety chain.

Adjustable height: min 157 cm, max 254 cm.

Diameter: min 145 cm, max 210 cm.

Overall dimensions: 23x26x175 cm.

| Ref. | Product name<br>Nombre del producto | Weight<br>Peso |       | CE       | STANDARD |
|------|-------------------------------------|----------------|-------|----------|----------|
|      |                                     | kg             | oz    | EN 795/B | TS 16415 |
| 3507 | TRIPOS                              | 20             | 706.0 | •        | ŤŤ       |